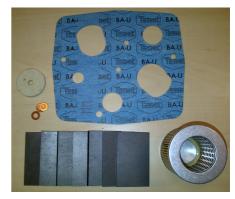

## The wear part kit consists of:

- 1 set of rotor blades (7 pieces)
- filter cartridge
- set of washers

wear part kit

vacuum pump

We will gladly issue an offer for an exchange of the parts on site at your ROVEMA machine by one of our service technicians.