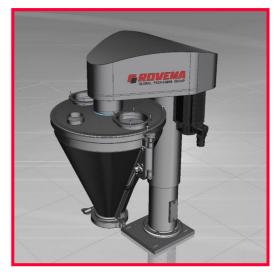

## The retrofit kit consists of:

- two sensors for vibration monitoring
- control device with separate box
- wiring
- signal lamp at problem detection
- mounting instruction

ROVEMA auger dosing type SDH