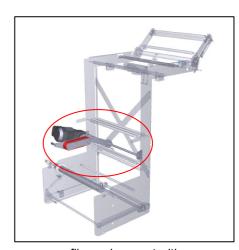

film reel support with motor-driven unwind device

We will gladly prepare an offer for installation and commissioning of the device on site at your ROVEMA machine (duration approx. 1 day).

For more information about the power unwind device as well as prices and delivery times or in case of questions regarding your ROVEMA packaging machine, your contact persons at ROVEMA Service are always at your disposal.