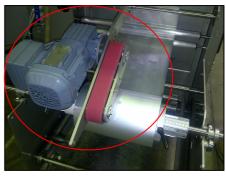

## The retrofit kit contains:

- support for power unwind device with scanning devices
- power unwind unit with drive motor
- frequency converter with cable set, power contactor and wiring contactor

motor-driven unwind device