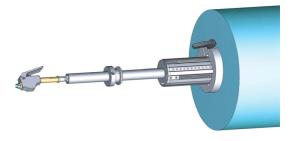

### scope of supply:

- pneumatic film reel spindle which fits the size of your machine
- compressed air connection
- air pistol
- spiral compressed air tube

For more information about the pneumatic film reel shaft as well as prices and delivery times or in case of questions regarding your ROVEMA packaging machine, your contact persons at ROVEMA Service are always at your disposal.