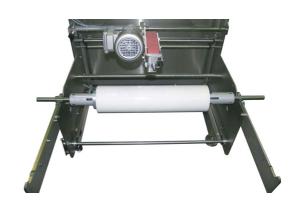

# **Pneumatic Film Reel Shaft**

Dear customer.

Topical time and time again: set-up times on packaging machines. Set-up is supposed to be fast, problem-free and last but not least safe.

#### convincing advantages:

- easier and faster exchange of film reel
- · integrated adjustment scale
- no restrictions compared to your present film reel diameter
- easier modernization at all ROVEMA pillow bag machines

### scope of supply:

- pneumatic film reel spindle which fits the size of your machine
- compressed air connection
- air pistol
- spiral compressed air tube

For more information about the pneumatic film reel shaft as well as prices and delivery times or in case of questions regarding your ROVEMA packaging machine, your contact persons at ROVEMA Service are always at your disposal.