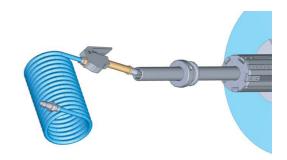

### scope of supply:

- pneumatic film reel spindle which fits the size of your machine
- compressed air connection
- air pistol
- spiral compressed air tube

For more information about the pneumatic film reel shaft as well as prices and delivery times or in case of questions regarding your ROVEMA packaging machine, your contact persons at ROVEMA Service are always at your disposal.