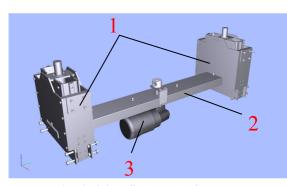

## The conversion kit contains:

- two height adjustment units for the SBS transport bar
- drive unit with guides for the height adjustment device
- drive motor with incremental encoder
- mounting material

- 1 height adjustment units
- ? drive unit with guides
- 3 drive motor

height adjustment SBS250

We will gladly check the technical feasibility especially for your ROVEMA SBS machine and issue an offer for the installation on site by our service technicians. Unfortunately, due to their construction, SBS machines with a chain transport mounted in bottom position are excluded from the possibility of such a conversion.