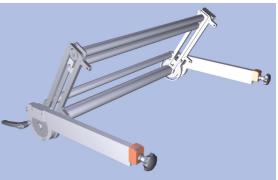

With the comfort angle film feed adjustment unit, format changes and required fine tuning can be carried out much easier and faster. The adjusting wheels with gauges for the roller position and the inclination angle stick out, are therefore easily accessible and enable the reproducible adjustment of the unit in no time at all.

# The retrofit kit "comfort angle film feed adjustment unit" consists of:

- angle film feed adjustment unit with pulleys
- adjusting device for inclination angle
- adjusting device for roller position
- adjusting wheel with gauge
- mounting material
- operating manual