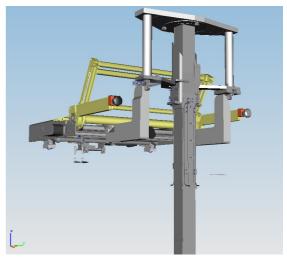

view angle film feed adjustment unit in form, fill and seal machine

We will gladly issue an offer for installation and commissioning on site (duration approx. 1 day plus travel time) at your ROVEMA machine. The retrofit is possible for all form, fill and seal machines type VPS, VPL, VPK and VPI (even if integrated into SBS or CMV machines). The possibility of a retrofit for other machine types will be checked on request.