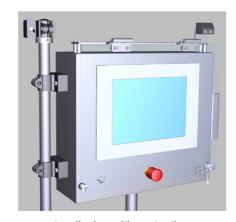

operator display with protective cover

The protective cover can be retrofitted on all ROVEMA machines with an operator display with monitor.

For more information about the protective cover for the operator display or in case of questions regarding your ROVEMA packaging machine, your contact persons at ROVEMA Service are always at your disposal.