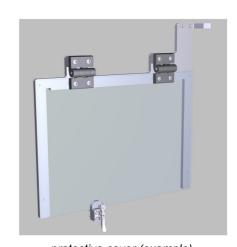

## The retrofit kit contains:

- · transparent cover plate
- frame with hinges and locking mechanism (if required)
- mounting material incl. adapter device for displays at swivel arm

protective cover (example)