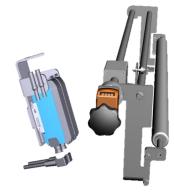

#### Content of retrofit kit:

- film edge control incl. 2 light barriers and light conductors
- mounting for light barriers
- adjustment unit with digital indicator and support for the light conductors

adjustment unit for film edge control in ROVEMA form, fill and seal machine

content of retrofit kit

The adjustment unit can be retrofitted on all vertical ROVEMA form, fill and seal machines. Installation and commissioning takes approx. 1 day plus travel time. In case your machine is not yet equipped with a film edge control, a retrofit is of course possible. We will gladly issue a corresponding offer.