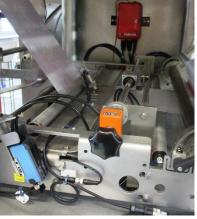

adjustment unit for film edge control in ROVEMA form, fill and seal machine

content of retrofit kit

The adjustment unit can be retrofitted on all vertical ROVEMA form, fill and seal machines. Installation and commissioning takes approx. 1 day plus travel time. In case your machine is not yet equipped with a film edge control, a retrofit is of course possible. We will gladly issue a corresponding offer.